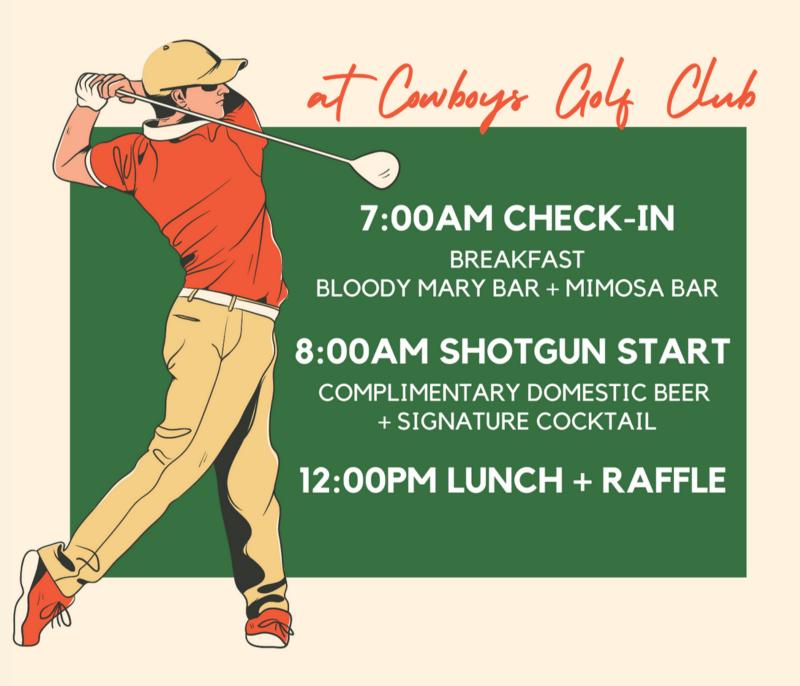

:

- Logo placement on Business Partner Webpage
- Social Media Recognition annually
- Email Newsletter Recognition annually
- Event Benefits: 2 tickets to event of choice



# **2024 EVENTS**

## At a Glance

- 1. Drive for Hope Golf Tournament\*
  - a. Date: March 27, 2024
  - b. Location: Cowboys Golf Club
- 2. Giving Grace Charity Clay Shoot
  - a. Date: April 22, 2024
  - b. Location: Fossil Pointe
- 3. Fall Family Picnic
  - a. Date: October 20, 2024
  - b. Location: TBD
- 4. Life Skills Events (All Year)
- 5. Night of Hope \*\* 2025 EVENT
  - a. Date: February 2025
  - b. Location: TBD

<sup>\*</sup>Drive for Hope not included as event option for business partners. If interested in this event, you will have to sponsor this event specifically.

# DRIVE FOR HOPE

**GOLF TOURNAMENT** 



# **REGISTER TODAY!**





# **CHARITY CLAY SHOOT**

**Location: Fossil Pointe** 

**Date: April 22, 2024** 

Time: 8:00 am





- Lunch Included
- Verbal Recognition at Lunch
- Premier location for logo on event marketing
- Logo at Station
- 4 Golf Carts Included



Register and view schedule

#### **Event Sponsor - \$5,000**

- Entry for 12
- Lunch Included
- Logo on event marketing
- Logo at Station
- 3 Golf Carts included

#### Elite Station Sponsor - \$2,500

- Entry for 8
- Lunch Included
- Logo on event marketing
- Logo at Station
- 2 Golf Carts Included

#### Course Sponsor - \$1,500

- Entry for 4
- Lunch Included
- Logo at Entry
- Logo at Station
- 1 Golf Cart Included

#### Team - \$750

- Entry for 4
- Lunch Included
- 1 Golf Cart Included

#### **Station Sponsor - \$250**

-